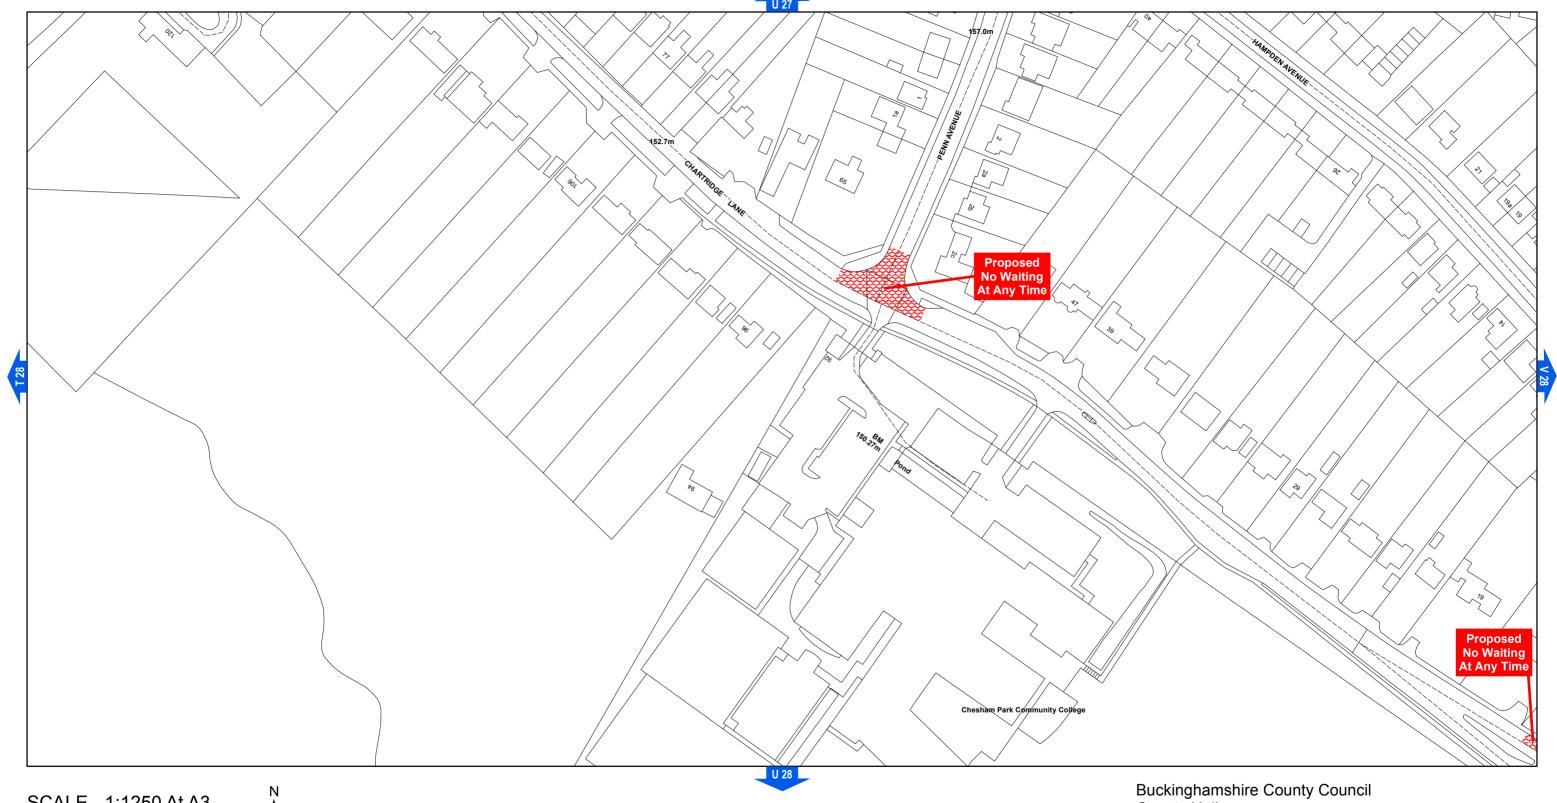

# AREA CODE: U 28

# SHEET REVISION NUMBER - 1

#### **CONSULTATION PLAN**

SCALE - 1:1250 At A3

The Buckinghamshire County Council (Chiltern District)

(Consolidation) Order 2010

KEY

Existing

**Existing Restriction** 

**Proposed Restriction** 

County Hall Walton Street Aylesbury Buckinghamshire HP20 1UY

Produced from Ordnance Survey 1:1250 mapping with permission of the Controller of Her Majesty's Stationery Office © Crown Copyright. Unauthorised reproduction infringes Crown Copyright and may lead to prosecution or civil proceedings. © Buckinghamshire County Council. 100021529 2016