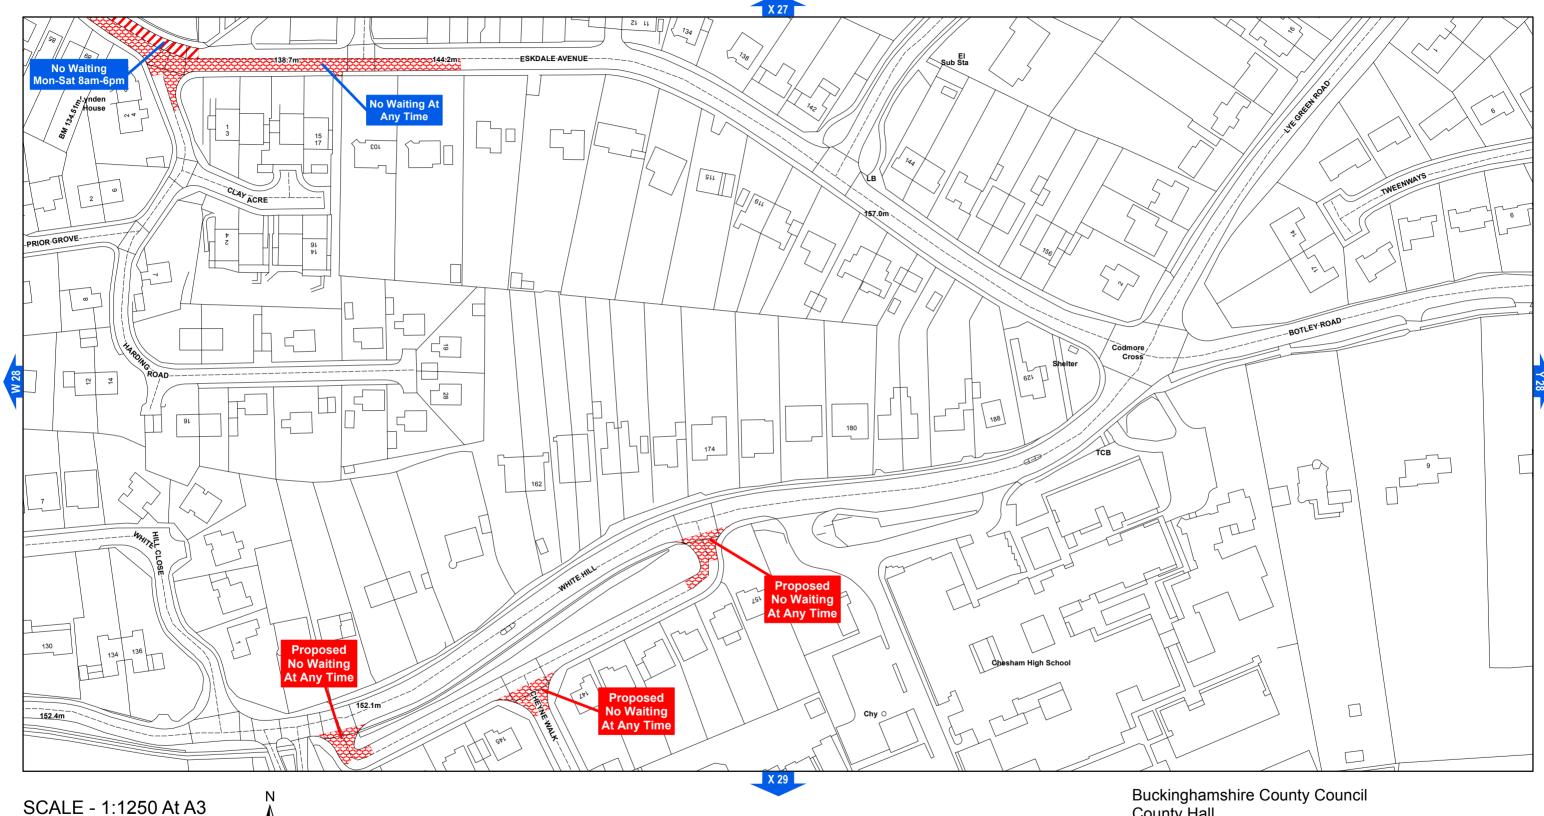

### AREA CODE: W 28

### SHEET REVISION NUMBER - 3

#### **CONSULTATION PLAN**

The Buckinghamshire County Council (Chiltern District) (Consolidation) Order 2010

Existing **Existing Restriction** Proposed **Proposed Restriction** 

Aylesbury Buckinghamshire HP20 1UY

Produced from Ordnance Survey 1:1250 mapping with permission of the Controller of Her Majesty's Stationery Office © Crown Copyright. Unauthorised reproduction infringes Crown Copyright and may lead to prosecution or civil proceedings. © Buckinghamshire County Council. 100021529 2016