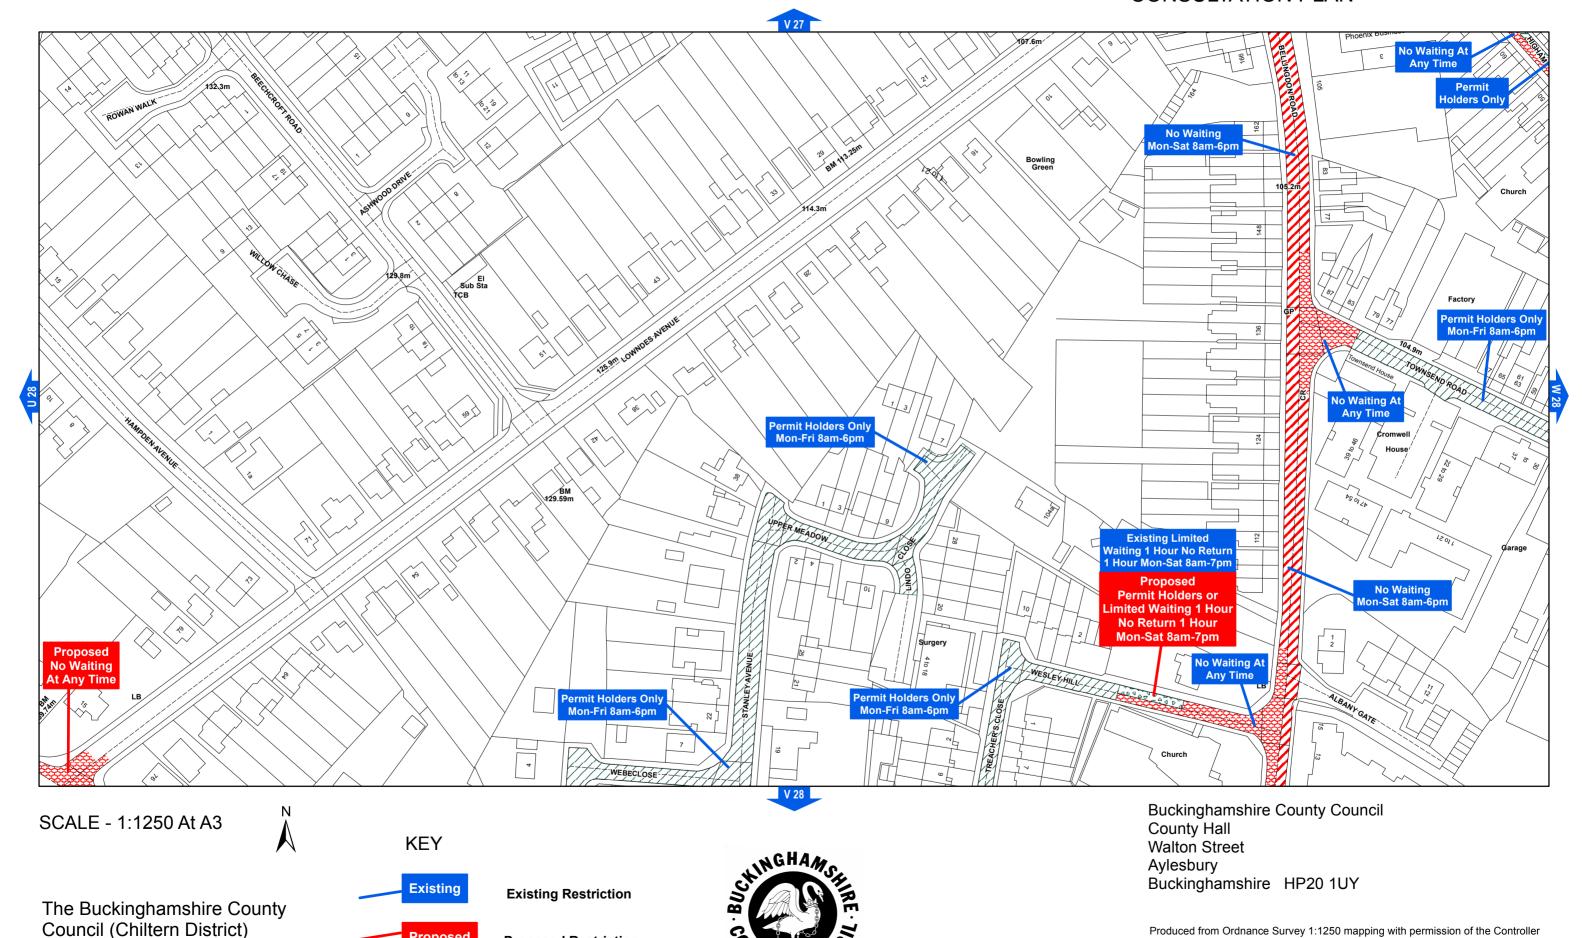

#### SHEET REVISION NUMBER - 3

#### AREA CODE: V 28 **CONSULTATION PLAN**

Proposed

(Consolidation) Order 2010

**Proposed Restriction** 

Produced from Ordnance Survey 1:1250 mapping with permission of the Controller of Her Majesty's Stationery Office © Crown Copyright. Unauthorised reproduction infringes Crown Copyright and may lead to prosecution or civil proceedings. © Buckinghamshire County Council. 100021529 2016