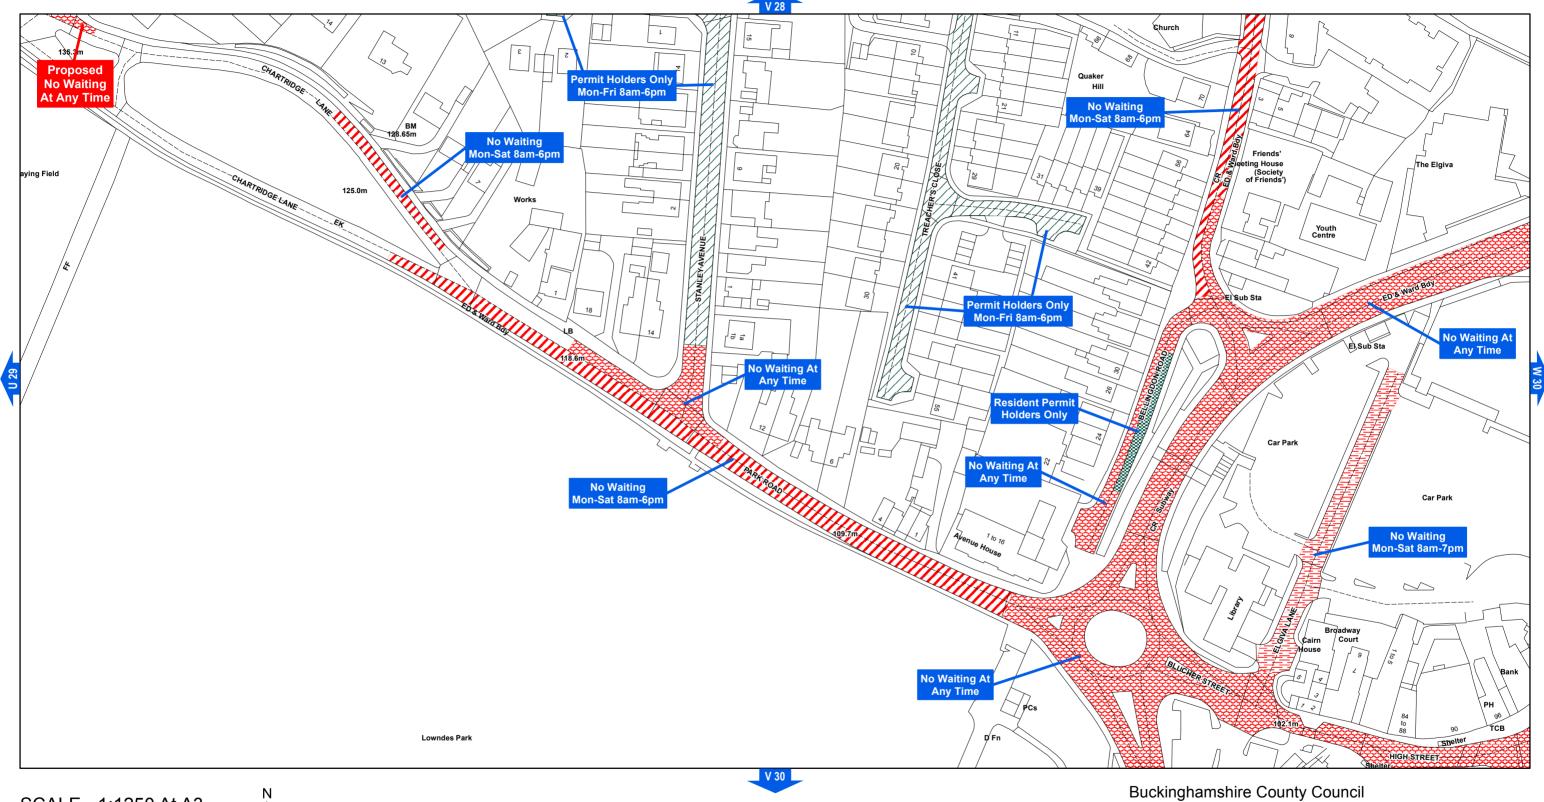

# AREA CODE: V 29

#### SHEET REVISION NUMBER - 4

#### **CONSULTATION PLAN**

SCALE - 1:1250 At A3

The Buckinghamshire County

Council (Chiltern District)

(Consolidation) Order 2010

N N

KEY

**Existing Restriction** 

**Proposed Restriction** 

Buckinghamshire County Counci County Hall Walton Street Aylesbury Buckinghamshire HP20 1UY

Produced from Ordnance Survey 1:1250 mapping with permission of the Controller of Her Majesty's Stationery Office © Crown Copyright. Unauthorised reproduction infringes Crown Copyright and may lead to prosecution or civil proceedings. © Buckinghamshire County Council. 100021529 2016