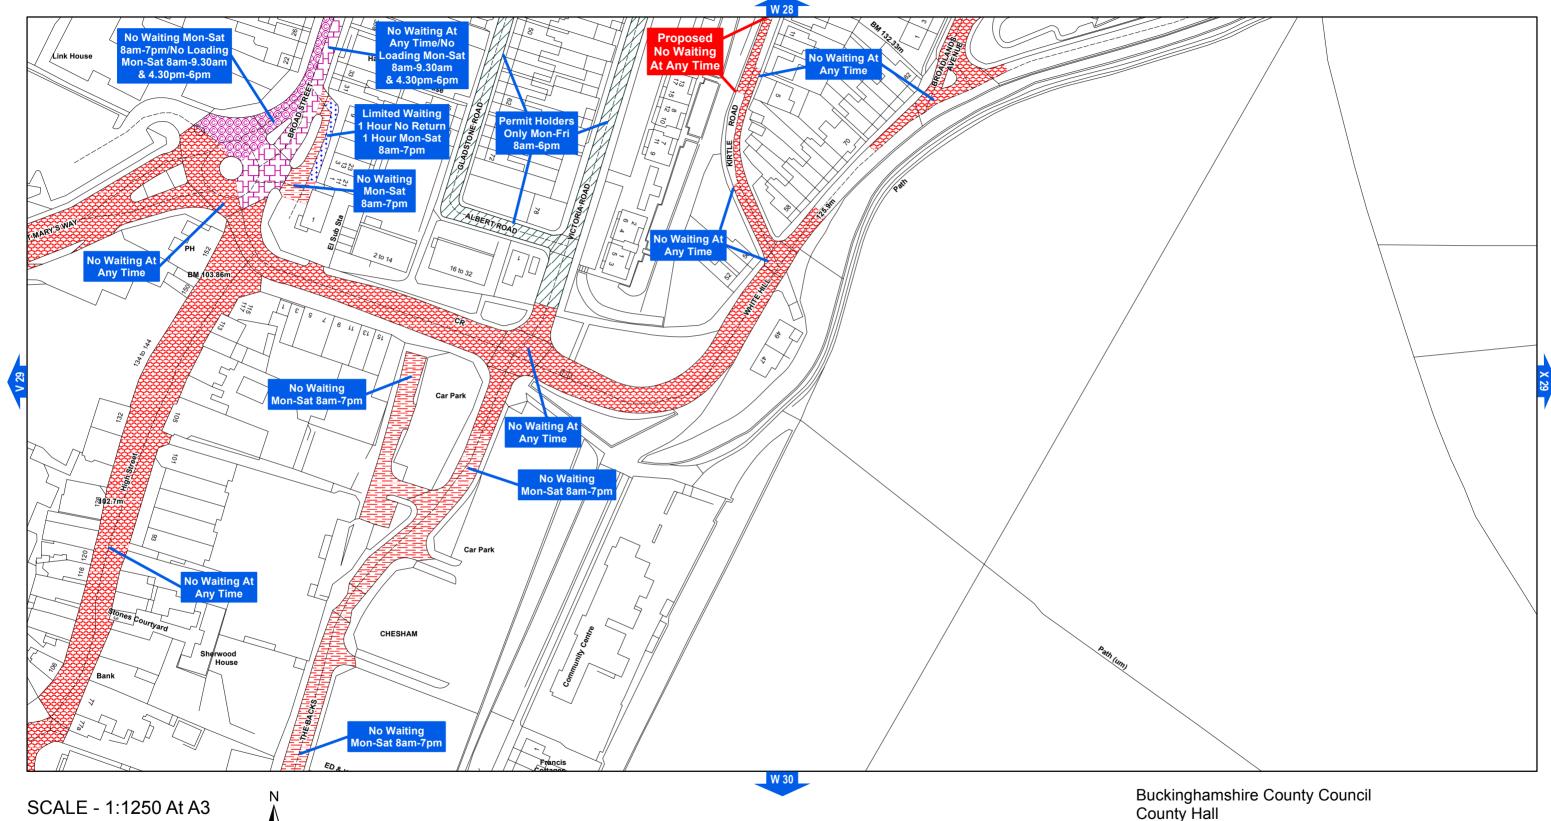

### AREA CODE: W 28

### SHEET REVISION NUMBER - 3

#### **CONSULTATION PLAN**

The Buckinghamshire County Council (Chiltern District) (Consolidation) Order 2010

Existing **Existing Restriction** Proposed **Proposed Restriction** 

Aylesbury Buckinghamshire HP20 1UY

Produced from Ordnance Survey 1:1250 mapping with permission of the Controller of Her Majesty's Stationery Office © Crown Copyright. Unauthorised reproduction infringes Crown Copyright and may lead to prosecution or civil proceedings. © Buckinghamshire County Council. 100021529 2016