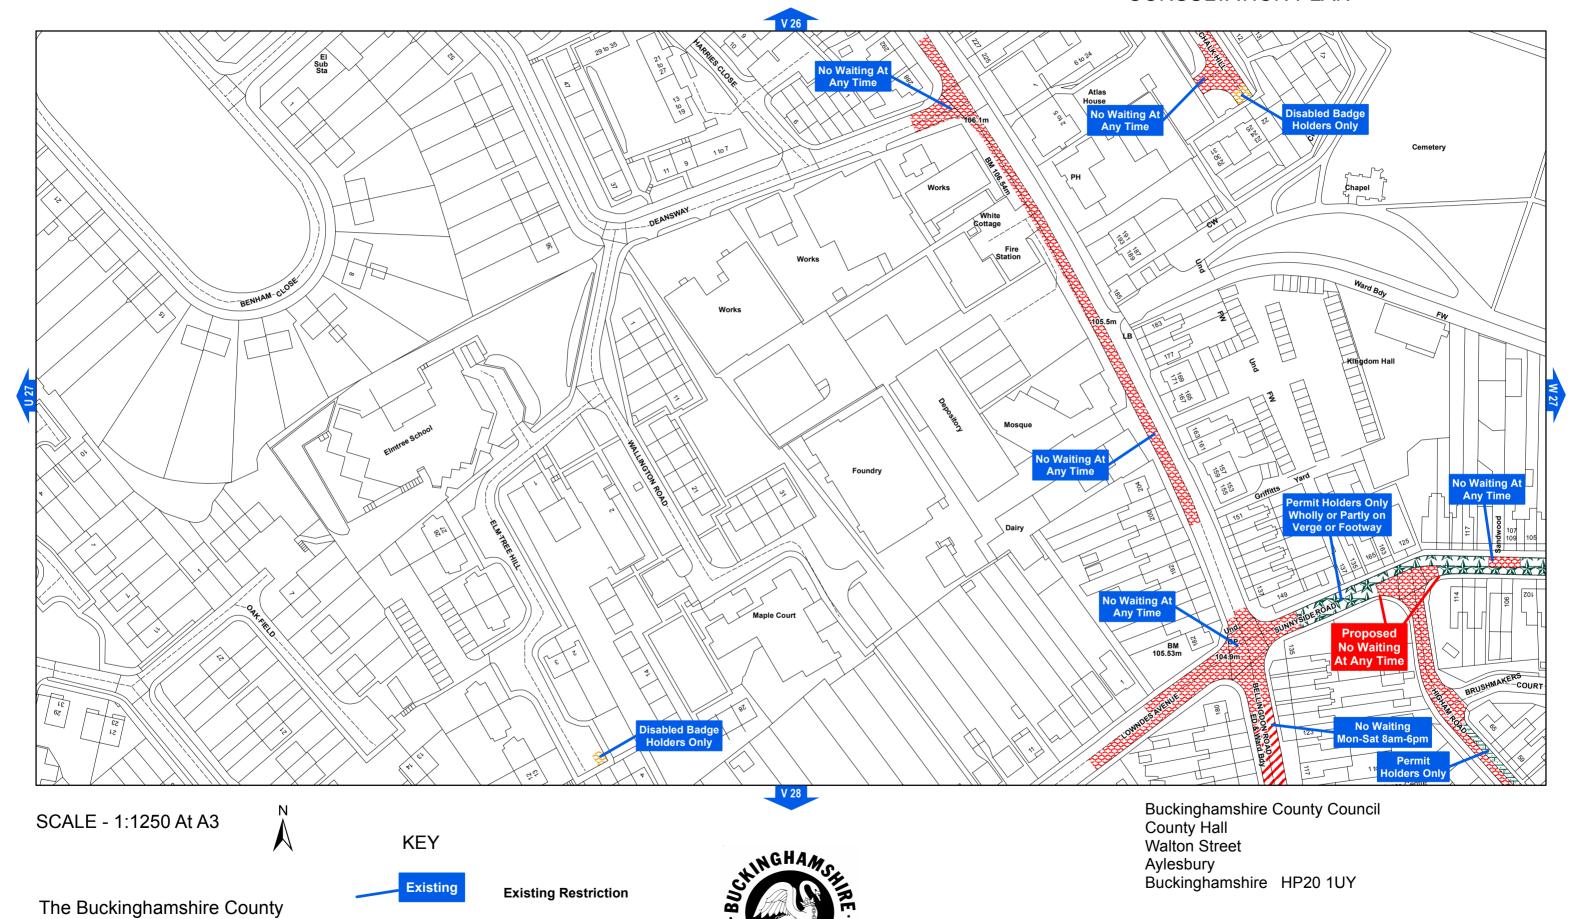

## AREA CODE: V 27

Council (Chiltern District)

(Consolidation) Order 2010

Proposed

**Proposed Restriction** 

### SHEET REVISION NUMBER - 4

#### **CONSULTATION PLAN**

Produced from Ordnance Survey 1:1250 mapping with permission of the Controller of Her Majesty's Stationery Office © Crown Copyright. Unauthorised reproduction infringes Crown Copyright and may lead to prosecution or civil proceedings. © Buckinghamshire County Council. 100021529 2016