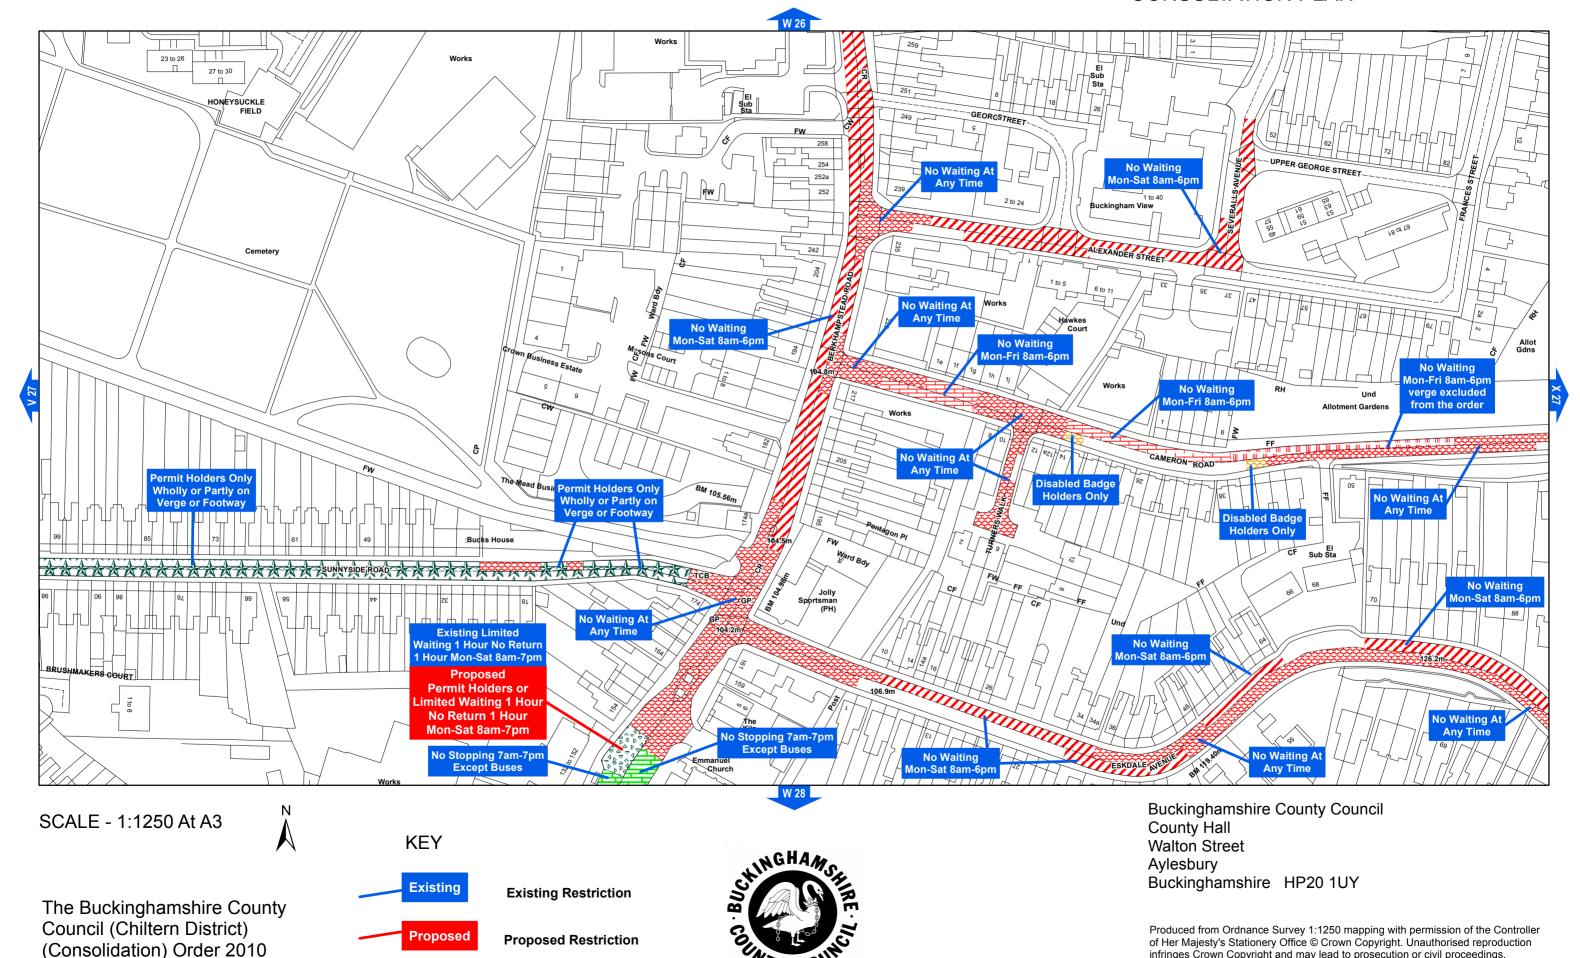

#### **CONSULTATION PLAN**

AREA CODE: W 27

### AREA CODE: W 28

### SHEET REVISION NUMBER - 3

#### **CONSULTATION PLAN**

The Buckinghamshire County Council (Chiltern District) (Consolidation) Order 2010

Existing **Existing Restriction** Proposed **Proposed Restriction** 

Aylesbury Buckinghamshire HP20 1UY

Produced from Ordnance Survey 1:1250 mapping with permission of the Controller of Her Majesty's Stationery Office © Crown Copyright. Unauthorised reproduction infringes Crown Copyright and may lead to prosecution or civil proceedings. © Buckinghamshire County Council. 100021529 2016