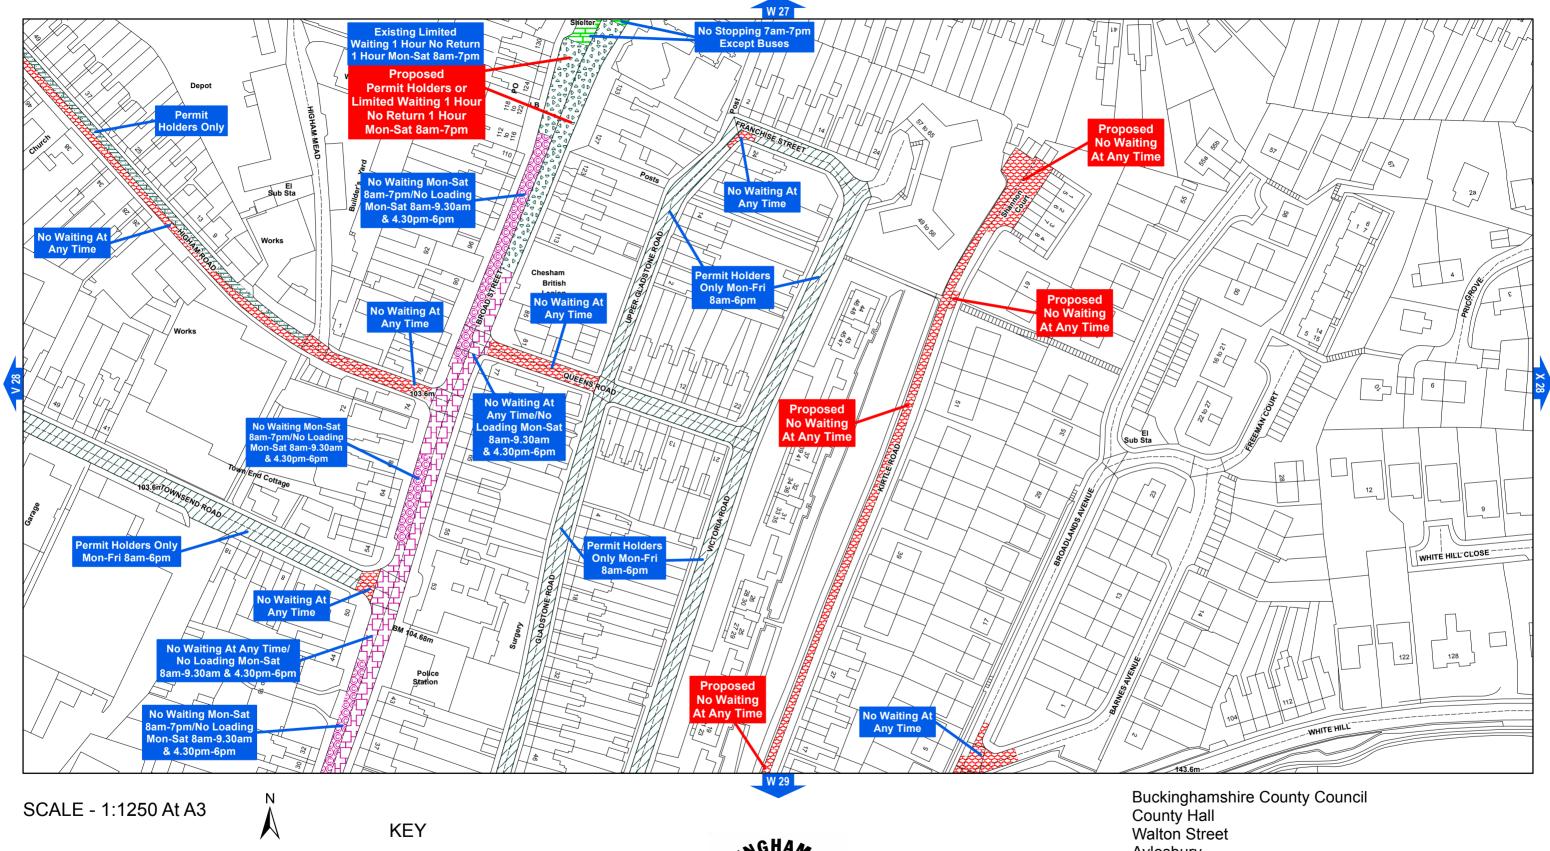

### AREA CODE: W 28

### SHEET REVISION NUMBER - 3

#### **CONSULTATION PLAN**

The Buckinghamshire County Council (Chiltern District) (Consolidation) Order 2010

Existing **Existing Restriction** Proposed **Proposed Restriction** 

Aylesbury Buckinghamshire HP20 1UY

Produced from Ordnance Survey 1:1250 mapping with permission of the Controller of Her Majesty's Stationery Office © Crown Copyright. Unauthorised reproduction infringes Crown Copyright and may lead to prosecution or civil proceedings. © Buckinghamshire County Council. 100021529 2016